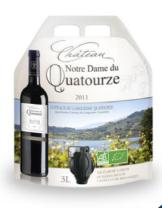

#### Innovative Casks

- The liquid pouch is a flexible, self-supporting pouch that can be used to package all types of drinks. This packaging is innovative and respectful of nature.
- · Designed for beverages including Wine, Juice, Olive Oil, Milk and Cold Brew Coffee.
- 1.5L, 2L, 3L or 5L with aseptic tap.

#### **Finer Details**

- With an extensive development we are able to offer a new structure that is a co-extrusion, 7 layer, without aluminium. It has the same O barrier as aluminium.
- · Detail of the film:
  - · Polyethylene: Food contact with juice
  - · Polyamide: Puncture resistance and protection of the oxygen barrier
  - Aluminum (8µ): Oxygen barrier + rigidity of the packaging
- The preservation quality of the Liquid Pour Pouch is superior to that of a BIB and allows for the wine for 8 weeks in ambient and after opening. For fruit juice and drinks, storage is 6 weeks after opening.