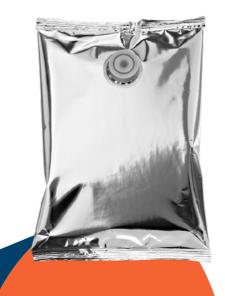

#### Innovative Casks

- The liquid pouch is a flexible, self-supporting pouch that can be used to package all types of drinks. This packaging is innovative and respectful of nature.
- · Designed for beverages including Wine, Juice, Olive Oil, Milk and Cold Brew Coffee.
- 1.5L, 2L, 3L or 5L with aseptic tap.

#### **Finer Details**

- With an extensive development we are able to offer a new structure that is a co-extrusion, 7 layer, without aluminium. It has the same O barrier as aluminium.
- · Detail of the film:
  - · Polyethylene: Food contact with juice
  - · Polyamide: Puncture resistance and protection of the oxygen barrier
  - Aluminum (8µ): Oxygen barrier + rigidity of the packaging
- The preservation quality of the Liquid Pour Pouch is superior to that of a BIB and allows for the wine for 8 weeks in ambient and after opening. For fruit juice and drinks, storage is 6 weeks after opening.