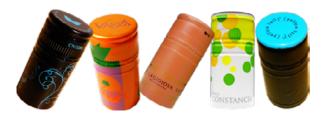

### Wine/Spirit Bottle Closures

#### Aluminium Screw Caps for Wine

- Closures are fitted with a multilayer liner & global certification for food contact with still & sparkling beverages such as wine, spirits & juices.
- The range is available in a variety of sizes and formats that are suitable for most capping lines.
- · Our closure insulation is specifically designed to manage seal integrity
- Printed up to 5 colours for further brand visibility