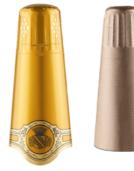

# Carbonated Beverage Hoods

#### Original Italian Closures

- · The standard for sparkling wine closures.
  - · Silk Line
  - · Luxury Line
  - · Big Sizes
- · Multiple printing options.
  - · Gravure Printed
  - · Digitally Printed
  - · Hot Stamped